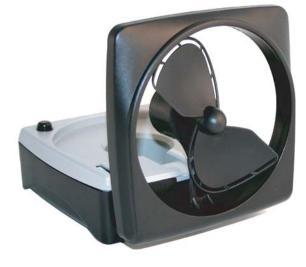

## MiniMax Deluxe

Model: 737DX-BCS Black/Titanium 737DX-WCS White/Ice Blue

Compact and Powerful! This fan's exceptionally efficient DC motor generates tremendous air flow while drawing little current resulting in long lasting battery life and outstanding cooling.

- Excellent airflow 1000-3000 RPM
- 300 hours continuous use on four 'D' cell batteries
- Premium long-life motor •
- Electronic speed control offers 4 comfort levels •
- **Battery Saver Features:**
- 1) Fan powers down after 8 hours of operation 2) Automatic shut off when fan is closed
- Adjustable tilting head
- Whisper quiet
- 6 & 12 volt adapter compatible
- Patented Finger-Safe<sup>™</sup> blade stops when touched
- Ideal for: Camping, travelling, boating, playing cards and creating a smoke free area
- 1 Year Warranty
- Available in Black/Titanium or White/Ice Blue
- Dimensions: Closed 2.5" H x 5.25" W x 5.25" D Open 6" H x 5.25" W x 5.25" D